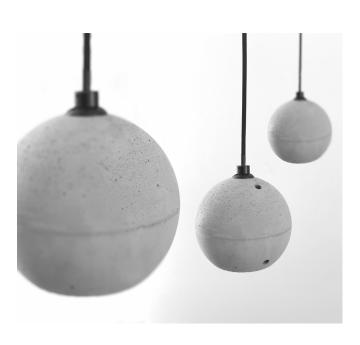

## **TOPPU**

It is an elegant lighting option with its spherical structure. With its raw concrete structure, it can be used in restaurants, cafes, bars, hotel lobbies, rooms, general customer reception and waiting areas, merchandising showcases, information desks, dining tables in residences, countertops and tables in kitchens.

Application Interior

Mounting Type Surface

Product code 1002

Material Concrete Metal Textile Cable

Concrete Color Grey, Brown, White

Metal Cap Color Black, Other colors are made to order.

Cable Color Black, Other colors are made to order.