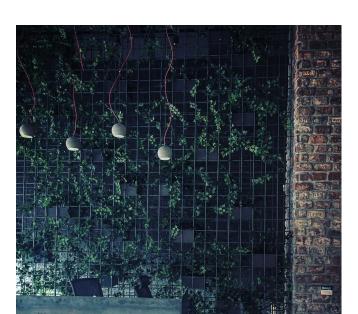

## **TOPPU**

It is an elegant lighting option with its spherical structure. With its raw concrete structure, it can be used in restaurants, cafes, bars, hotel lobbies, rooms, general customer reception and waiting areas, merchandising showcases, information desks, dining tables in residences, countertops and tables in kitchens.