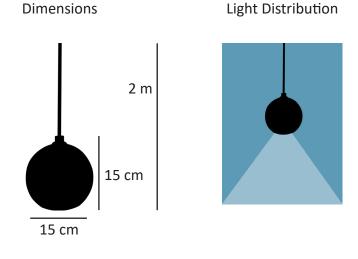

Application Interior

Mounting Type Surface

Product code 1002

Material Concrete Metal Textile Cable

Concrete Color Grey, Brown, White

Metal Cap Color Black, Other colors are made to order.

Cable Color Black, Other colors are made to order.

Lampholder Type GU10, 1 x Led GU10 (supplied without light bulb) 2700K 450 lm bulb is recommended.

Product Weight 1650gr. excluding bulb.

Packaged Size and Weight Box size is 22x22x32 cm. Boxed weight 2000 gr.