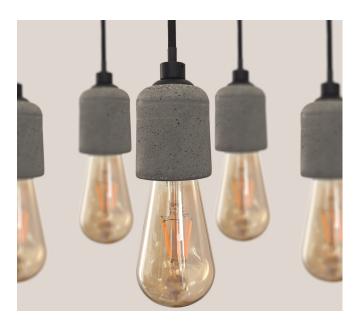

## HOLDERCON

With its raw concrete structure, it can be used in restaurants, cafes, bars, hotel lobbies, rooms, g eneral customer reception and waiting areas, m erchandising showcases, information desks, dining tables in residences, countertops and tables in kitchens.

| Application<br>Interior                                        |
|----------------------------------------------------------------|
| Mounting Type<br>Surface                                       |
| Product code<br>1004                                           |
| Material<br>Concrete<br>Metal<br>Textile Cable                 |
| Concrete Color<br>Grey                                         |
| Metal Cap Color<br>Black                                       |
| Cable Color<br>Black                                           |
| Lampholder Type<br>E27, 1xLed E27(supplied without light bulb) |