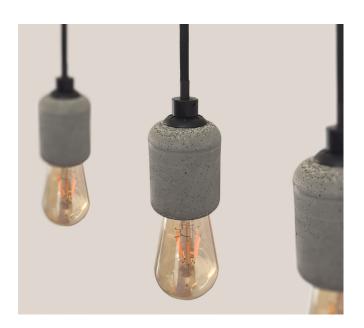

## HOLDERCON

With its raw concrete structure, it can be used in restaurants, cafes, bars, hotel lobbies, rooms, g eneral customer reception and waiting areas, m erchandising showcases, information desks, dining tables in residences, countertops and tables in kitchens.

| Application<br>Interior                                        |
|----------------------------------------------------------------|
| Mounting Type<br>Surface                                       |
| Product code<br>1004                                           |
| Material<br>Concrete<br>Metal<br>Textile Cable                 |
| Concrete Color<br>Grey                                         |
| Metal Cap Color<br>Black                                       |
| Cable Color<br>Black                                           |
| Lampholder Type<br>E27, 1xLed E27(supplied without light bulb) |