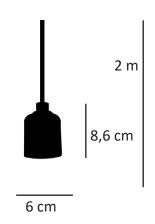

Dimensions

## Light Distribution

Product Weight 350gr. excluding bulb.

Packaged Size and Weight Box size is 14x14x22cm Boxed weight 450gr.