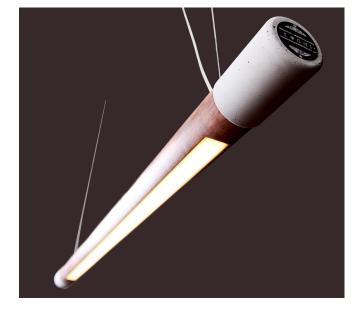

## **TOCHI LINEER**

compounds, is used in coloring.

S n i concrete dreams

The Tochi Linear Pendant Lamp, designed by Ishi, which achieves a balance between the warmth of wood and the simplicity of concrete, brings the warmth of wood to its environment.