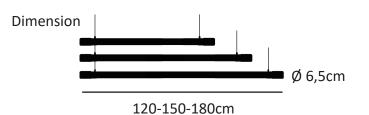

Cable Color

Brown

Led Source

1xLed 3000K 90cm-22W 120cm-30W 150cm-35W

**Light Distribution** 

| Weight        | Packaged Size and Weight  |
|---------------|---------------------------|
| 120cm 2930gr. | 11x11x126cm Boxed 4020gr. |
| 150cm 3340gr  | 11x11x156cm Boxed 4620gr. |
| 180cm 3650gr  | 11x11x186cm Boxed 5020gr. |