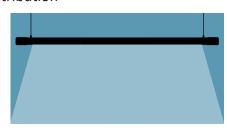

Cable Color

Brown

Led Source

1xLed 3000K 90cm-22W 120cm-30W 150cm-35W

**Light Distribution** 

| Weight        | Packaged Size and Weight  |
|---------------|---------------------------|
| 120cm 2930gr. | 11x11x126cm Boxed 4020gr. |
| 150cm 3340gr  | 11x11x156cm Boxed 4620gr. |
| 180cm 3650gr  | 11x11x186cm Boxed 5020gr. |