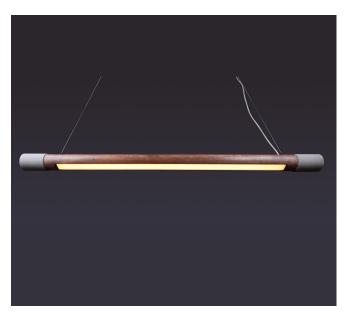

## **TOCHI LINEER**

compounds, is used in coloring.

S n i concrete dreams

The Tochi Linear Pendant Lamp, designed by Ishi, which achieves a balance between the warmth of wood and the simplicity of concrete, brings the warmth of wood to its environment.

Natural oil, which does not contain harmful

Application Interior Mounting T

Mounting Type Surface

Product code

1018

Material

Concrete

Wood

Metal

Textile Cable

**Wood Color** 

Wenge, Antiqe Oak, Smoked Oak, Jatoba

**Concrete Color** 

Grey

Metal Cap Color

Black