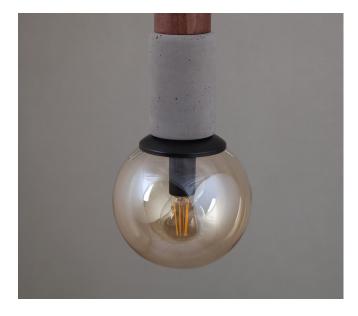

## **TOCHI LONG STE27**

Designed by Ishi, Tochi Long, which achieves the balance between the warmth of wood and the simplicity of concrete; It can be used in restaurants, cafes, bars, hotel lobby, rooms, general customer reception and waiting areas, merchandising showcases, information desks, dining tables in residences, countertops and tables in kitchens.

Cable Color

Black

Lampholder Type

Ölçüler

E27, 1xLed E27 (supplied without light bulb)

Işık Dağılımı

Weight

830gr. excluding bulb.