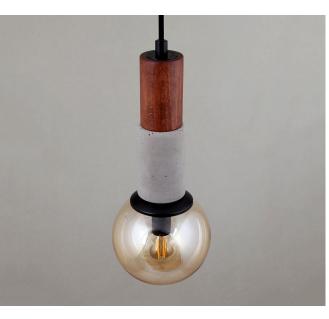

## **TOCHI LONG STE14 GLOBE**

Designed by Ishi, Tochi Long, which achieves the balance between the warmth of wood and the simplicity of concrete; It can be used in restaurants, cafes, bars, hotel lobby, rooms, general customer reception and waiting areas, merchandising showcases, information desks, dining tables in residences, countertops and tables in kitchens.

Natural oil, which does not contain harmful compounds, is used in coloring.

Application Interior

Mounting Type Surface

Product code 1010

Material

Concrete

Wood Metal

Textile Cable

**Wood Color** 

Wenge, Antiqe Oak, Smoked Oak, Jatoba

**Concrete Color** 

Grey

Metal Cap Color

Black

Cable Color

Black

Lampholder Type

Ölçüler

E14, 1xLed E14 (supplied without light bulb)

Işık Dağılımı

Weight

1020gr. excluding bulb.

Packaged Size and Weight

Box size 18x18x37cm Boxed weight 1400gr.