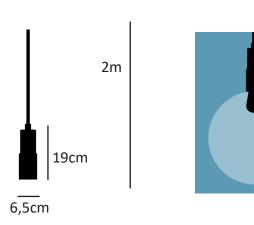

Cable Color

Black

Lampholder Type (supplied without light bulb) G9, 1xRyet Led G9 (903.465.54) 2.4W 2700K

Işık Dağılımı

Weight

830gr. excluding bulb.

Packaged Size and Weight

Box size 14x14x30cm Boxed weight 1030gr.

Cable Color

Black

Lampholder Type

Ölçüler

E27, 1xLed E27 (supplied without light bulb)

Işık Dağılımı

Weight

830gr. excluding bulb.

Lampholder Type

Ölçüler

E14, 1xLed E14 (supplied without light bulb)

Işık Dağılımı

Weight

1020gr. excluding bulb.

Packaged Size and Weight

Box size 18x18x37cm Boxed weight 1400gr.