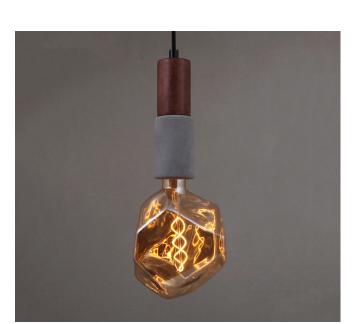

## **TOCHI LONG STE14 GLOBE**

Designed by Ishi, Tochi Long, which achieves the balance between the warmth of wood and the simplicity of concrete; It can be used in restaurants, cafes, bars, hotel lobby, rooms, general customer reception and waiting areas, merchandising showcases, information desks, dining tables in residences, countertops and tables in kitchens.

Lampholder Type

Ölçüler

E14, 1xLed E14 (supplied without light bulb)

Işık Dağılımı

Weight

1020gr. excluding bulb.

Packaged Size and Weight

Box size 18x18x37cm Boxed weight 1400gr.