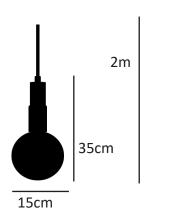

Lampholder Type

Ölçüler

E14, 1xLed E14 (supplied without light bulb)

Işık Dağılımı

Weight

1020gr. excluding bulb.

Packaged Size and Weight

Box size 18x18x37cm Boxed weight 1400gr.