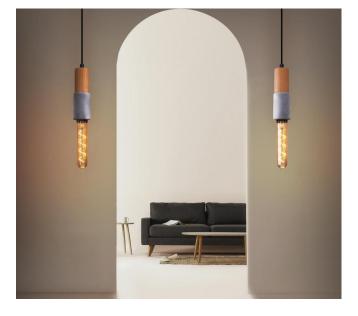

Designed by Ishi, Tochi Long, which achieves the balance between the warmth of wood and the simplicity of concrete; It can be used in restaurants, cafes, bars, hotel lobby, rooms, general customer reception and waiting areas, merchandising showcases, information desks, dining tables in residences, countertops and tables in kitchens.

## **TOCHI LONG STE27**

Designed by Ishi, Tochi Long, which achieves the balance between the warmth of wood and the simplicity of concrete; It can be used in restaurants, cafes, bars, hotel lobby, rooms, general customer reception and waiting areas, merchandising showcases, information desks, dining tables in residences, countertops and tables in kitchens.

## **TOCHI LONG STE14 GLOBE**

Designed by Ishi, Tochi Long, which achieves the balance between the warmth of wood and the simplicity of concrete; It can be used in restaurants, cafes, bars, hotel lobby, rooms, general customer reception and waiting areas, merchandising showcases, information desks, dining tables in residences, countertops and tables in kitchens.