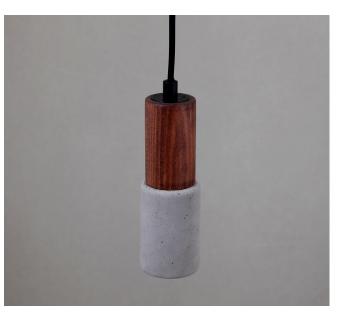

Designed by Ishi, Tochi Long, which achieves the balance between the warmth of wood and the simplicity of concrete; It can be used in restaurants, cafes, bars, hotel lobby, rooms, general customer reception and waiting areas, merchandising showcases, information desks, dining tables in residences, countertops and tables in kitchens.

## **TOCHI LONG STE27**

Designed by Ishi, Tochi Long, which achieves the balance between the warmth of wood and the simplicity of concrete; It can be used in restaurants, cafes, bars, hotel lobby, rooms, general customer reception and waiting areas, merchandising showcases, information desks, dining tables in residences, countertops and tables in kitchens.

## **TOCHI LONG STE14 GLOBE**

Designed by Ishi, Tochi Long, which achieves the balance between the warmth of wood and the simplicity of concrete; It can be used in restaurants, cafes, bars, hotel lobby, rooms, general customer reception and waiting areas, merchandising showcases, information desks, dining tables in residences, countertops and tables in kitchens.