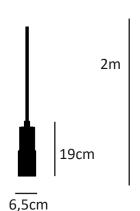

Cable Color

Black

Lampholder Type (supplied without light bulb) G9, 1xRyet Led G9 (903.465.54) 2.4W 2700K

Işık Dağılımı

Weight

830gr. excluding bulb.

Packaged Size and Weight

Box size 14x14x30cm Boxed weight 1030gr.

Cable Color

Black

Lampholder Type

Ölçüler

E27, 1xLed E27 (supplied without light bulb)

Işık Dağılımı

Weight

830gr. excluding bulb.

Lampholder Type

Ölçüler

E14, 1xLed E14 (supplied without light bulb)

Işık Dağılımı

Weight

1020gr. excluding bulb.

Packaged Size and Weight

Box size 18x18x37cm Boxed weight 1400gr.