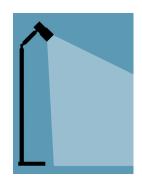

| Application            |                          |
|------------------------|--------------------------|
| Interior               |                          |
| Mounting Type          |                          |
| Floor                  |                          |
| Product code           |                          |
| 1015                   |                          |
| Material               |                          |
| Concrete               |                          |
| Wood                   |                          |
| Metal                  |                          |
| Textile Cable          |                          |
| Wood Color             |                          |
| Wenge, Antiqe Oak, Smo | ked Oak, Jatoba          |
| Concrete Color         |                          |
| Grey                   |                          |
| Metal Cap Color        |                          |
| Black                  |                          |
| Cable Color            |                          |
| Green,Light Brown      |                          |
| Lampholder Type        |                          |
| GU10, 1xLed GU10 (supp | lied without light bulb) |
| Dimension              | Light Distribution       |