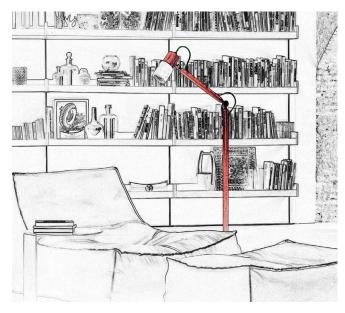

## TOCHI LAMBADER FLGU10

Designed by Ishi, Tochi Floor Lamp will add joy to the space it is located, achieving a balance between the warmth of wood and the simplicity of concrete.

Natural oil, which does not contain harmful compounds, is used in coloring.