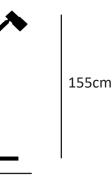

| Application            |                          |
|------------------------|--------------------------|
| Interior               |                          |
| Mounting Type          |                          |
| Floor                  |                          |
| Product code           |                          |
| 1015                   |                          |
| Material               |                          |
| Concrete               |                          |
| Wood                   |                          |
| Metal                  |                          |
| Textile Cable          |                          |
| Wood Color             |                          |
| Wenge, Antiqe Oak, Smo | ked Oak, Jatoba          |
| Concrete Color         |                          |
| Grey                   |                          |
| Metal Cap Color        |                          |
| Black                  |                          |
| Cable Color            |                          |
| Green,Light Brown      |                          |
| Lampholder Type        |                          |
| GU10, 1xLed GU10 (supp | lied without light bulb) |
| Dimension              | Light Distribution       |

30cm

Weight

4100gr. excluding bulb.

Packaged Size and Weight Box size 32x32x160cm Boxed weight 7000gr.