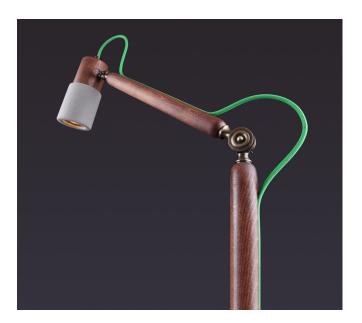

## TOCHI LAMBADER FLGU10

Designed by Ishi, Tochi Floor Lamp will add joy to the space it is located, achieving a balance between the warmth of wood and the simplicity of concrete.

Natural oil, which does not contain harmful compounds, is used in coloring.

| Application            |                          |
|------------------------|--------------------------|
| Interior               |                          |
| Mounting Type          |                          |
| Floor                  |                          |
| Product code           |                          |
| 1015                   |                          |
| Material               |                          |
| Concrete               |                          |
| Wood                   |                          |
| Metal                  |                          |
| Textile Cable          |                          |
| Wood Color             |                          |
| Wenge, Antiqe Oak, Smo | ked Oak, Jatoba          |
| Concrete Color         |                          |
| Grey                   |                          |
| Metal Cap Color        |                          |
| Black                  |                          |
| Cable Color            |                          |
| Green,Light Brown      |                          |
| Lampholder Type        |                          |
| GU10, 1xLed GU10 (supp | lied without light bulb) |
| Dimension              | Light Distribution       |