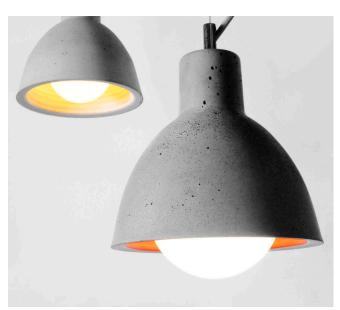

## POT

With its raw concrete structure, it can be used in restaurants, cafes, bars, hotel lobbies, rooms, g eneral customer reception and waiting areas, m erchandising showcases, information desks, dining tables in residences, countertops and tables in kitchens.