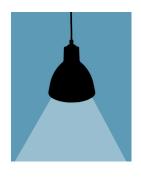

## Light Distribution

Product Weight 2250gr. excluding bulb.

Packaged Size and Weight Box size is 22x22x32 cm. Boxed weight 2550gr.