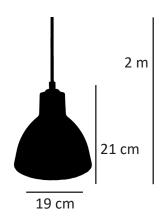

| Application<br>Interior                                   |                   |           |
|-----------------------------------------------------------|-------------------|-----------|
| Mounting T<br>Surface                                     | уре               |           |
| Product coo<br>1003                                       | le                |           |
| Material<br>Concrete<br>Metal<br>Textile Cabl             | е                 |           |
| Concrete C<br>Grey, Brow                                  |                   |           |
| Metal Cap Color<br>Black, Other colors are made to order. |                   |           |
| Cable Color<br>Black, Othe                                | r colors are made | to order. |
| Lampholde                                                 | r Type            |           |