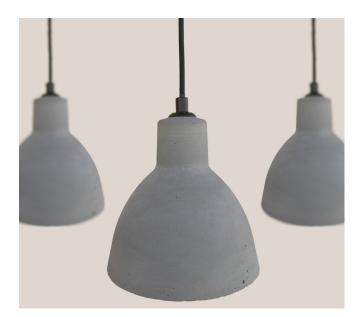

## POT

With its raw concrete structure, it can be used in restaurants, cafes, bars, hotel lobbies, rooms, g eneral customer reception and waiting areas, m erchandising showcases, information desks, dining tables in residences, countertops and tables in kitchens.