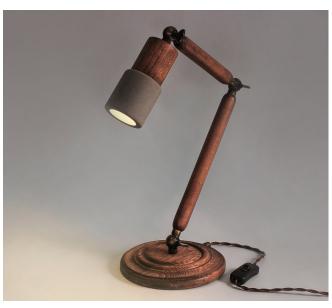

## **TOCHI Link**

Designed by Ishi, the Tochi Table Lamp, which achieves a balance between the warmth of wood and the simplicity of concrete, can be used as nightstand and bedside lighting.

Natural oil, which does not contain harmful compounds, is used in coloring.

Application Interior

Mounting Type Desktop

Product code

1017

Material

Concrete

Wood

Metal

Textile Cable

**Wood Color** 

Wenge, Antiqe Oak, Smoked Oak, Jatoba

Concrete Color

Grey

Metal Cap Color

Black

Joint

Aging

Lampholder Type (supplied without light bulb) G9, 1xRyet Led G9 (903.465.54) 2.4W 2700K

Dimension

**Light Distribution** 

27cm

Weight

980gr. excluding bulb.

Packaged Size and Weight