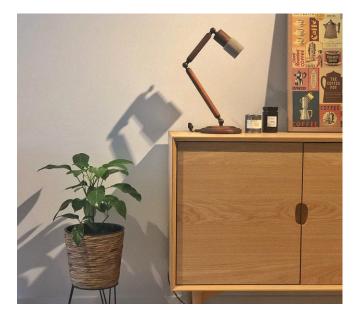

## **TOCHI Link**

Designed by Ishi, the Tochi Table Lamp, which achieves a balance between the warmth of wood and the simplicity of concrete, can be used as nightstand and bedside lighting.

Natural oil, which does not contain harmful compounds, is used in coloring.