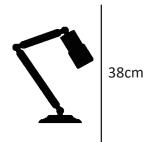

Aging

Lampholder Type (supplied without light bulb) G9, 1xRyet Led G9 (903.465.54) 2.4W 2700K

Dimension

**Light Distribution** 

27cm

Weight

980gr. excluding bulb.

Packaged Size and Weight