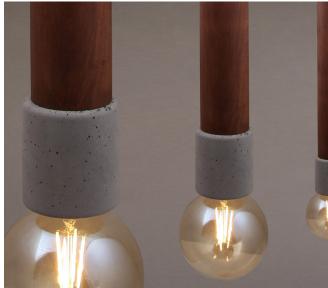

Natural oil, which does not contain harmful compounds, is used in coloring.

E27, 1xLed E27 (supplied without light bulb)

Dimension

Application

Light Distribution

Natural oil, which does not contain harmful compounds, is used in coloring.

E14, 1xLed E14 (supplied without light bulb)

Dimension

Light Distribution