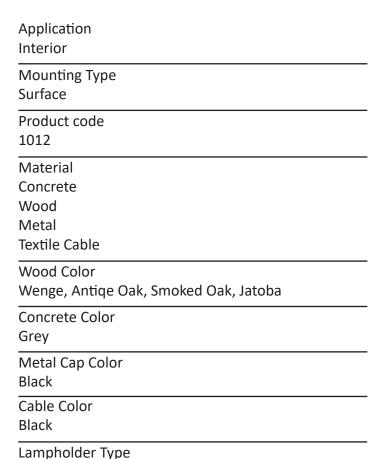

Dimension

**Light Distribution** 

### Weight

1930gr. excluding bulb.

Packaged Size and Weight Box size 14x14x65cm Boxed weight 2330gr.