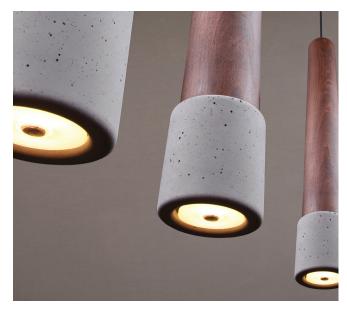

# TOCHI BIG STGU10

Designed by Ishi, Tochi Big, which achieves the balance between the warmth of wood and the simplicity of concrete; It can be used in restaurants, cafes, bars, hotel lobby, rooms, general customer reception and waiting areas, merchandising showcases, information desks, dining tables in residences, countertops and tables in kitchens.

# TOCHI BIG STE27

Designed by Ishi, Tochi Big, which achieves the balance between the warmth of wood and the simplicity of concrete; It can be used in restaurants, cafes, bars, hotel lobby, rooms, general customer reception and waiting areas, merchandising showcases, information desks, dining tables in residences, countertops and tables in kitchens.

## TOCHI BIG STE14 GLOBE

Designed by Ishi, Tochi Big, which achieves the balance between the warmth of wood and the simplicity of concrete; It can be used in restaurants, cafes, bars, hotel lobby, rooms, general customer reception and waiting areas, merchandising showcases, information desks, dining tables in residences, countertops and tables in kitchens.