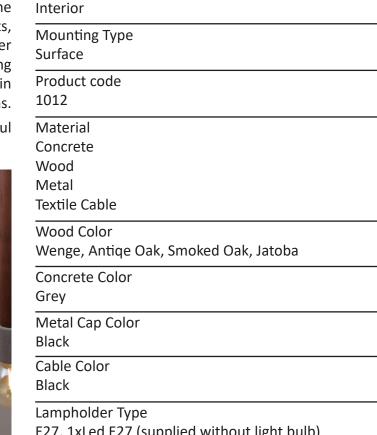

Natural oil, which does not contain harmful compounds, is used in coloring.

| Interior         |                                 |
|------------------|---------------------------------|
| Mounting Type    |                                 |
| Surface          |                                 |
| Product code     |                                 |
| 1012             |                                 |
| Material         |                                 |
| Concrete         |                                 |
| Wood             |                                 |
| Metal            |                                 |
| Textile Cable    |                                 |
| Wood Color       |                                 |
| Wenge, Antiqe Oa | k, Smoked Oak, Jatoba           |
| Concrete Color   |                                 |
| Grey             |                                 |
| Metal Cap Color  |                                 |
| Black            |                                 |
| Cable Color      |                                 |
| Black            |                                 |
| Lampholder Type  |                                 |
| GU10, 1xLed GU10 | O (supplied without light bulb) |
|                  |                                 |