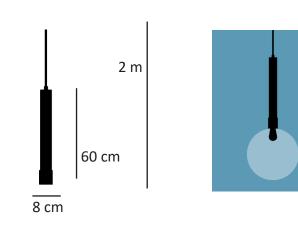

Dimension

**Light Distribution** 

### Weight

1930gr. excluding bulb.

Packaged Size and Weight Box size 14x14x65cm Boxed weight 2330gr.