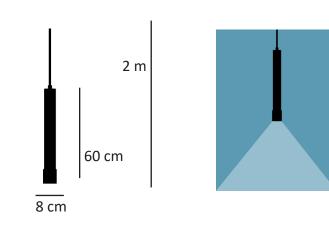

Dimension

**Light Distribution** 

### Weight

1930gr. excluding bulb.

Packaged Size and Weight Box size 14x14x65cm Boxed weight 2330gr.