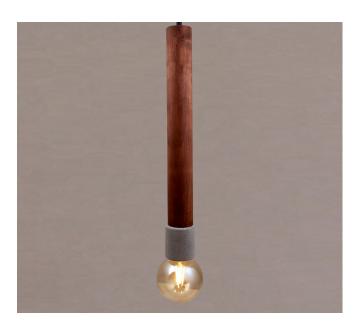

# TOCHI BIG STE27

Designed by Ishi, Tochi Big, which achieves the balance between the warmth of wood and the simplicity of concrete; It can be used in restaurants, cafes, bars, hotel lobby, rooms, general customer reception and waiting areas, merchandising showcases, information desks, dining tables in residences, countertops and tables in kitchens.