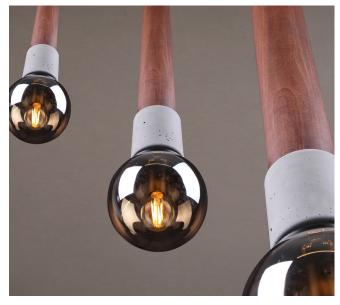

Natural oil, which does not contain harmful compounds, is used in coloring.

E27, 1xLed E27 (supplied without light bulb)

Dimension

Application

Light Distribution