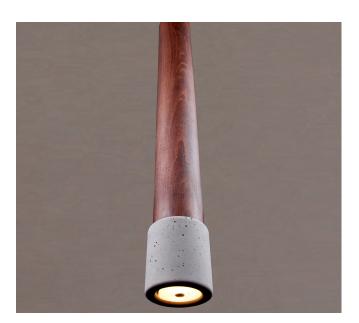

# TOCHI BIG STGU10

Designed by Ishi, Tochi Big, which achieves the balance between the warmth of wood and the simplicity of concrete; It can be used in restaurants, cafes, bars, hotel lobby, rooms, general customer reception and waiting areas, merchandising showcases, information desks, dining tables in residences, countertops and tables in kitchens.

Natural oil, which does not contain harmful compounds, is used in coloring.

| Interior         |                                 |
|------------------|---------------------------------|
| Mounting Type    |                                 |
| Surface          |                                 |
| Product code     |                                 |
| 1012             |                                 |
| Material         |                                 |
| Concrete         |                                 |
| Wood             |                                 |
| Metal            |                                 |
| Textile Cable    |                                 |
| Wood Color       |                                 |
| Wenge, Antiqe Oa | k, Smoked Oak, Jatoba           |
| Concrete Color   |                                 |
| Grey             |                                 |
| Metal Cap Color  |                                 |
| Black            |                                 |
| Cable Color      |                                 |
| Black            |                                 |
| Lampholder Type  |                                 |
| GU10, 1xLed GU10 | O (supplied without light bulb) |
|                  |                                 |