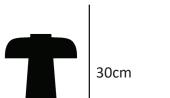

Dimension

25cm

**Light Distribution** 

Weight 1500gr. excluding bulb.

Packaged Size and Weight

Box size 27x27x33cm Boxed weight 2000gr.