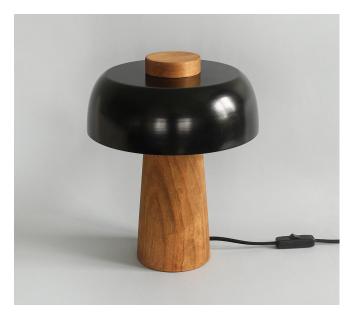

## Mush

Reflecting the warmth and simplicity of wood, designed by Ishi, the Mush Table Lamp can be used as nightstand and dresuar lighting.

Natural oil, which does not contain harmful compounds, is used in coloring.

Application Interior

Mounting Type Desktop

Product Code 1021

Material Wood Metal Textile Cable

Wood Color Antiuge Oak, Black

Metal Cap Color Texture Black, White

Cable Color Black, White

Lampholder Type E14, 2xLed E14 (supplied without light bulb) 4,5W 2700K recommended