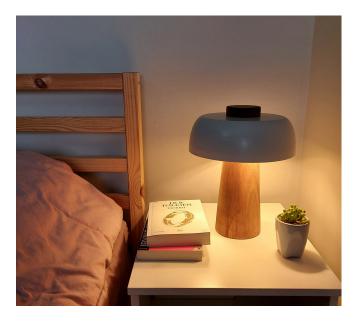

## Mush

Reflecting the warmth and simplicity of wood, designed by Ishi, the Mush Table Lamp can be used as nightstand and dresuar lighting.

Natural oil, which does not contain harmful compounds, is used in coloring.