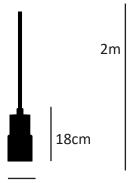

----------------------------------------------|---------------------|
| Mounting Type<br>Surface                               |                     |
| Product code<br>1011                                   |                     |
| Material<br>Concrete<br>Wood<br>Metal<br>Textile Cable |                     |
| Wood Color<br>Wenge, Antiqe Oak, Smoke                 | ed Oak, Jatoba      |
| Concrete Color<br>Grey                                 |                     |
| Metal Cap Color<br>Black                               |                     |
| Cable Color<br>Black                                   |                     |
| Lampholder Type<br>E27, 1xLed E27 (supplied v          | vithout light bulb) |
| Dimension                                              | Light Distribution  |





8cm

#### Weight

960gr. excluding bulb.

Packaged Size and Weight Box size 14x14x22cm Boxed weight 1160gr.



## TOCHI LARGE STE14 GLOBE

Designed by Ishi, Tochi Large, which achieves the balance between the warmth of wood and the simplicity of concrete; It can be used in restaurants, cafes, bars, hotel lobby, rooms, general customer reception and waiting areas, merchandising showcases, information desks, dining tables in residences, countertops and tables in kitchens.

Natural oil, which does not contain harmful compounds, is used in coloring.



| Mounting Type<br>Surface                               |                         |
|--------------------------------------------------------|-------------------------|
| Product code<br>1011                                   |