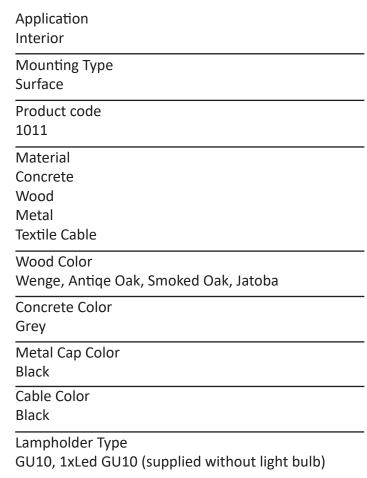

Natural oil, which does not contain harmful compounds, is used in coloring.

| Application<br>Interior                                |                     |
|--------------------------------------------------------|---------------------|
| Mounting Type<br>Surface                               |                     |
| Product code<br>1011                                   |                     |
| Material<br>Concrete<br>Wood<br>Metal<br>Textile Cable |                     |
| Wood Color<br>Wenge, Antiqe Oak, Smoke                 | ed Oak, Jatoba      |
| Concrete Color<br>Grey                                 |                     |
| Metal Cap Color<br>Black                               |                     |
| Cable Color<br>Black                                   |                     |
| Lampholder Type<br>E27, 1xLed E27 (supplied v          | vithout light bulb) |
| Dimension                                              | Light Distribution  |