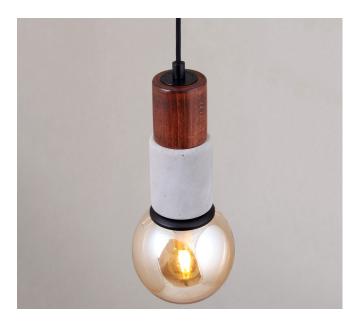

## TOCHI LARGE STE14 GLOBE

Designed by Ishi, Tochi Large, which achieves the balance between the warmth of wood and the simplicity of concrete; It can be used in restaurants, cafes, bars, hotel lobby, rooms, general customer reception and waiting areas, merchandising showcases, information desks, dining tables in residences, countertops and tables in kitchens.

Natural oil, which does not contain harmful compounds, is used in coloring.

| Mounting Type<br>Surface                               |                         |
|--------------------------------------------------------|-------------------------|
| Product code<br>1011                                   |                         |
| Material<br>Concrete<br>Wood<br>Metal<br>Textile Cable |                         |
| Wood Color<br>Wenge, Antiqe (                          | Dak, Smoked Oak, Jatoba |
| Concrete Color<br>Grey                                 |                         |
| Metal Cap Color<br>Black                               |                         |
| Cable Color<br>Black                                   |                         |