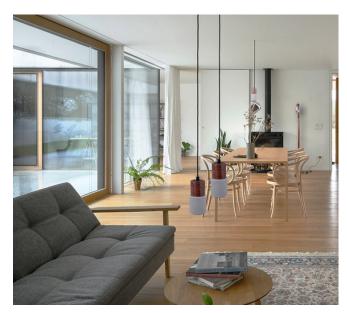

# TOCHI LARGE STGU10

Designed by Ishi, Tochi Large, which achieves the balance between the warmth of wood and the simplicity of concrete; It can be used in restaurants, cafes, bars, hotel lobby, rooms, general customer reception and waiting areas, merchandising showcases, information desks, dining tables in residences, countertops and tables in kitchens.

Natural oil, which does not contain harmful compounds, is used in coloring.

Dimension

**Light Distribution** 