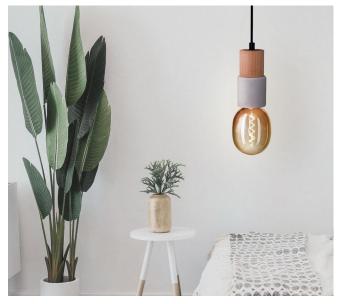

# TOCHI LARGE STGU10

Designed by Ishi, Tochi Large, which achieves the balance between the warmth of wood and the simplicity of concrete; It can be used in restaurants, cafes, bars, hotel lobby, rooms, general customer reception and waiting areas, merchandising showcases, information desks, dining tables in residences, countertops and tables in kitchens.

Natural oil, which does not contain harmful compounds, is used in coloring.

Dimension

**Light Distribution** 