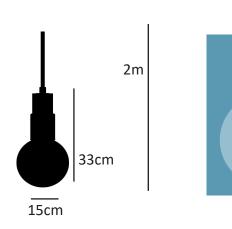

Dimension

**Light Distribution** 

#### Weight

1220gr. excluding bulb.

Packaged Size and Weight Box size 18x18x37cm Boxed weight 1600gr.