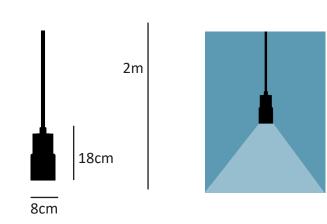

8cm

#### Weight

960gr. excluding bulb.

Packaged Size and Weight Box size 14x14x22cm Boxed weight 1160gr.