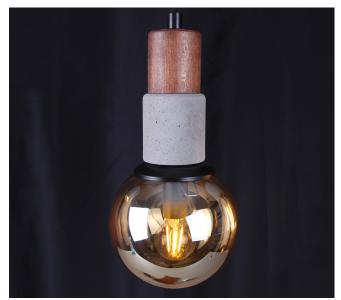

## TOCHI LARGE STE14 GLOBE

Designed by Ishi, Tochi Large, which achieves the balance between the warmth of wood and the simplicity of concrete; It can be used in restaurants, cafes, bars, hotel lobby, rooms, general customer reception and waiting areas, merchandising showcases, information desks, dining tables in residences, countertops and tables in kitchens.

Natural oil, which does not contain harmful compounds, is used in coloring.

| Mounting Type<br>Surface                               |                         |
|--------------------------------------------------------|-------------------------|
| Product code<br>1011                                   |                         |
| Material<br>Concrete<br>Wood<br>Metal<br>Textile Cable |                         |
| Wood Color<br>Wenge, Antiqe (                          | Dak, Smoked Oak, Jatoba |
| Concrete Color<br>Grey                                 |                         |
| Metal Cap Color<br>Black                               |                         |
| Cable Color<br>Black                                   |                         |