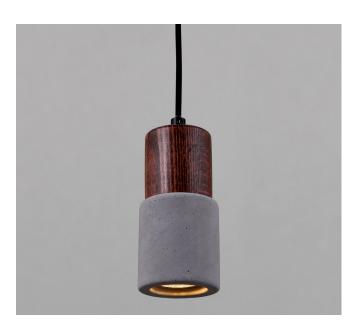

## TOCHI LARGE STE27

Designed by Ishi, Tochi Large, which achieves the balance between the warmth of wood and the simplicity of concrete; It can be used in restaurants, cafes, bars, hotel lobby, rooms, general customer reception and waiting areas, merchandising showcases, information desks, dining tables in residences, countertops and tables in kitchens.

Natural oil, which does not contain harmful compounds, is used in coloring.

| Application<br>Interior                                |                     |
|--------------------------------------------------------|---------------------|
| Mounting Type<br>Surface                               |                     |
| Product code<br>1011                                   |                     |
| Material<br>Concrete<br>Wood<br>Metal<br>Textile Cable |                     |
| Wood Color<br>Wenge, Antiqe Oak, Smoke                 | ed Oak, Jatoba      |
| Concrete Color<br>Grey                                 |                     |
| Metal Cap Color<br>Black                               |                     |
| Cable Color<br>Black                                   |                     |
| Lampholder Type<br>E27, 1xLed E27 (supplied v          | vithout light bulb) |
| Dimension                                              | Light Distribution  |