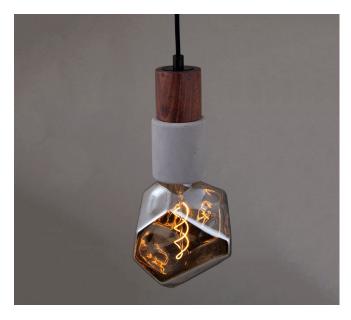

## TOCHI LARGE STE27

Designed by Ishi, Tochi Large, which achieves the balance between the warmth of wood and the simplicity of concrete; It can be used in restaurants, cafes, bars, hotel lobby, rooms, general customer reception and waiting areas, merchandising showcases, information desks, dining tables in residences, countertops and tables in kitchens.

Natural oil, which does not contain harmful compounds, is used in coloring.

| Application<br>Interior                                |                     |
|--------------------------------------------------------|---------------------|
| Mounting Type<br>Surface                               |                     |
| Product code<br>1011                                   |                     |
| Material<br>Concrete<br>Wood<br>Metal<br>Textile Cable |                     |
| Wood Color<br>Wenge, Antiqe Oak, Smoke                 | ed Oak, Jatoba      |
| Concrete Color<br>Grey                                 |                     |
| Metal Cap Color<br>Black                               |                     |
| Cable Color<br>Black                                   |                     |
| Lampholder Type<br>E27, 1xLed E27 (supplied v          | vithout light bulb) |
| Dimension                                              | Light Distribution  |