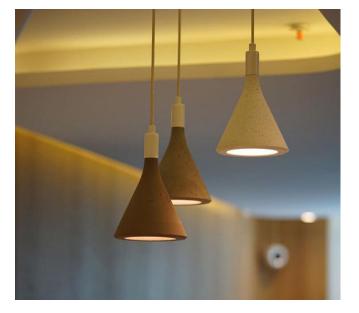

## **CONE**

It is an elegant lighting option with its simple conical structure. With its raw concrete structure, it can be used in restaurants, cafes, bars, hotel lobbies, rooms, general customer reception and waiting areas, merchandising showcases, information desks, dining tables in residences, countertops and tables in kitchens.