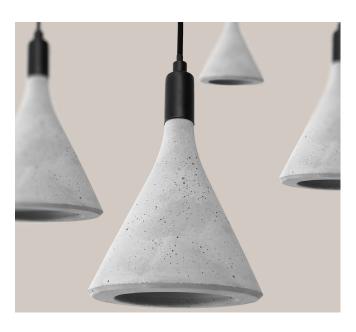

Application Interior

Mounting Type Surface

Product code 1001

Material Concrete Metal Textile Cable

Concrete Color Grey, Brown, White

Metal Cap Color Black, Other colors are made to order.

Cable Color Black, Other colors are made to order.