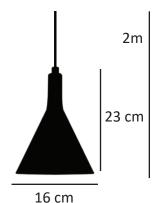

Lampholder Type GU10, 1 x Led GU10 (supplied without light bulb) 2700K 450 lm bulb is recommended.

**Dimensions** 

Product Weight 1480gr. excluding bulb.

Packaged Size and Weight
Box size is 22x22x32 cm. Boxed weight 1890 gr.