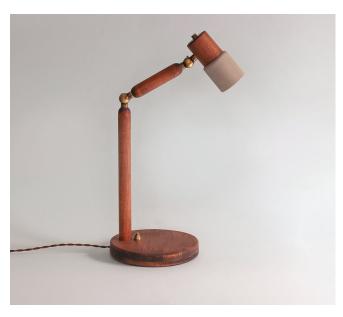

## **TOCHI Loop**

The Tochi Table Lamp, which achieves a balance between the warmth of wood and the simplicity of concrete, designed by Ishi, will add aesthetics to the space with its wireless phone charging feature.

Natural oil, which does not contain harmful compounds, is used in coloring.

Application Interior

Mounting Type Desktop

Product code

1016

Material

Concrete

Wood

Metal

Textile Cable

**Wood Color** 

Wenge, Antiqe Oak, Smoked Oak, Jatoba

Concrete Color

Grey

Metal Cap Color

Black

Joint

Aging

Lampholder Type (supplied without light bulb) G9, 1xRyet Led G9 (903.465.54) 2.4W 2700K

Dimension

**Light Distribution** 

Weight

1100gr. excluding bulb.

Packaged Size and Weight