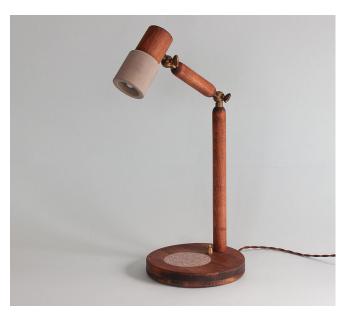

## TOCHI LOOP Wireless Phone Charger

The Tochi Table Lamp, which achieves a balance between the warmth of wood and the simplicity of concrete, designed by Ishi, will add aesthetics to the space with its wireless phone charging feature.

## **TOCHI Loop**

The Tochi Table Lamp, which achieves a balance between the warmth of wood and the simplicity of concrete, designed by Ishi, will add aesthetics to the space with its wireless phone charging feature.