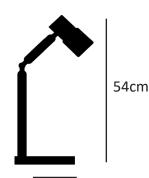

Joint Aging

Wireless Phone Charger

DC: 5V/1A (Max)

Lampholder Type (supplied without light bulb) G9, 1xRyet Led G9 (903.465.54) 2.4W 2700K

Dimension

**Light Distribution** 

\_\_\_\_ Weight

20cm

Joint

Aging

Lampholder Type (supplied without light bulb) G9, 1xRyet Led G9 (903.465.54) 2.4W 2700K

Dimension

**Light Distribution** 

Weight

1100gr. excluding bulb.

Packaged Size and Weight