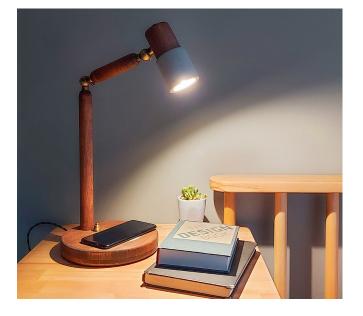

## TOCHI LOOP Wireless Phone Charger

The Tochi Table Lamp, which achieves a balance between the warmth of wood and the simplicity of concrete, designed by Ishi, will add aesthetics to the space with its wireless phone charging feature.

## **TOCHI Loop**

The Tochi Table Lamp, which achieves a balance between the warmth of wood and the simplicity of concrete, designed by Ishi, will add aesthetics to the space with its wireless phone charging feature.