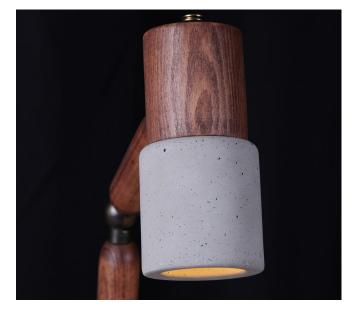

## TOCHI LOOP Wireless Phone Charger

The Tochi Table Lamp, which achieves a balance between the warmth of wood and the simplicity of concrete, designed by Ishi, will add aesthetics to the space with its wireless phone charging feature.

Natural oil, which does not contain harmful compounds, is used in coloring.

Application Interior

Mounting Type Desktop

Product code

1016

Material

Concrete

Wood

Metal

Textile Cable

**Wood Color** 

Wenge, Antiqe Oak, Smoked Oak, Jatoba

Concrete Color

Grey

Metal Cap Color

Black

Joint Aging

Wireless Phone Charger

DC: 5V/1A (Max)

Lampholder Type (supplied without light bulb) G9, 1xRyet Led G9 (903.465.54) 2.4W 2700K

Dimension

**Light Distribution** 

\_\_\_\_ Weight

20cm