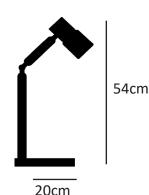

Joint Aging

Wireless Phone Charger

DC: 5V/1A (Max)

Lampholder Type (supplied without light bulb) G9, 1xRyet Led G9 (903.465.54) 2.4W 2700K

Dimension

**Light Distribution** 

\_\_\_\_ Weight

20cm

1050gr. excluding bulb.

Packaged Size and Weight

Box size 22x22x40cm Boxed weight 1440gr.