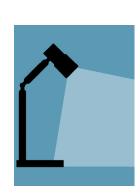

Joint Aging

Wireless Phone Charger

DC: 5V/1A (Max)

Lampholder Type (supplied without light bulb) G9, 1xRyet Led G9 (903.465.54) 2.4W 2700K

Dimension

**Light Distribution** 

\_\_\_\_ Weight

20cm

Joint

Aging

Lampholder Type (supplied without light bulb) G9, 1xRyet Led G9 (903.465.54) 2.4W 2700K

Dimension

**Light Distribution** 

Weight

1100gr. excluding bulb.

Packaged Size and Weight