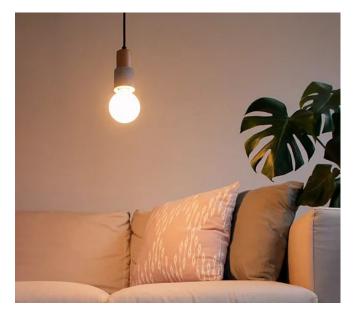

### **TOCHI MINI STE14 GLOBE**

Designed by Ishi, Tochi Mini, which achieves the balance between the warmth of wood and the simplicity of concrete; It can be used in restaurants, cafes, bars, hotel lobby, rooms, general customer reception and waiting areas, merchandising showcases, information desks, dining tables in residences, countertops and tables in kitchens.