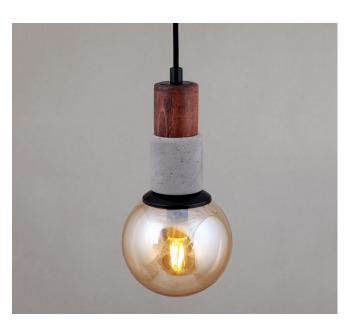

#### Dimension

Weight

815gr. excluding bulb.

Packaged Size and Weight

Box size 18x18x37cm Boxed weight 1190gr.