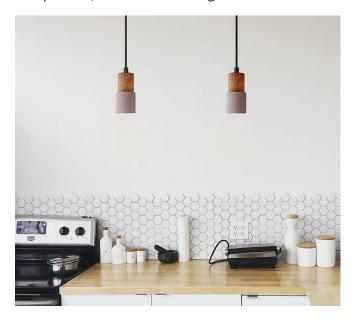

Designed by Ishi, Tochi Mini, which achieves the balance between the warmth of wood and the simplicity of concrete; It can be used in restaurants, cafes, bars, hotel lobby, rooms, general customer reception and waiting areas, merchandising showcases, information desks, dining tables in residences, countertops and tables in kitchens.

### **TOCHI MINI STE27**

Designed by Ishi, Tochi Mini, which achieves the balance between the warmth of wood and the simplicity of concrete; It can be used in restaurants, cafes, bars, hotel lobby, rooms, general customer reception and waiting areas, merchandising showcases, information desks, dining tables in residences, countertops and tables in kitchens.

### **TOCHI MINI STE14 GLOBE**

Designed by Ishi, Tochi Mini, which achieves the balance between the warmth of wood and the simplicity of concrete; It can be used in restaurants, cafes, bars, hotel lobby, rooms, general customer reception and waiting areas, merchandising showcases, information desks, dining tables in residences, countertops and tables in kitchens.