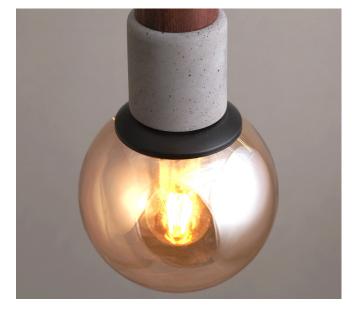

### **TOCHI MINI STE14 GLOBE**

Designed by Ishi, Tochi Mini, which achieves the balance between the warmth of wood and the simplicity of concrete; It can be used in restaurants, cafes, bars, hotel lobby, rooms, general customer reception and waiting areas, merchandising showcases, information desks, dining tables in residences, countertops and tables in kitchens.

Black

Lampholder Type

E14, 1xLed E14 (supplied without light bulb)