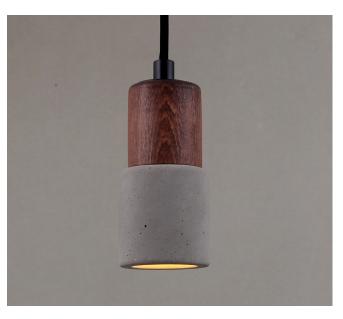

#### Dimension

Weight

815gr. excluding bulb.

Packaged Size and Weight

Box size 18x18x37cm Boxed weight 1190gr.