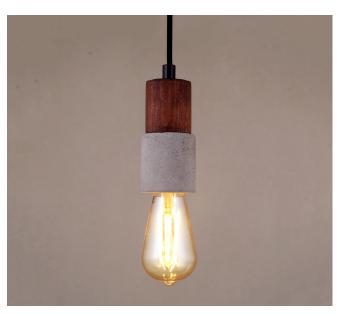

#### Dimension

Weight

815gr. excluding bulb.

Packaged Size and Weight

Box size 18x18x37cm Boxed weight 1190gr.